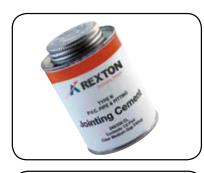

## JOINTING CEMENT

| Description                               | Product Code   |
|-------------------------------------------|----------------|
| JOINTING CERMENT BOTTLE WITH BRUSH, 250ml | RXT-240/250/CL |
| JOINTING CERMENT BOTTLE WITH BRUSH, 500ml | RXT-240/500/CL |