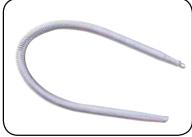

## **BENDING SPRINGS**

| Description                      | Product Code |
|----------------------------------|--------------|
| BENDING SPRINGS, HEAVY DUTY 20mm | RXT-266HD20  |
| BENDING SPRINGS, HEAVY DUTY 25mm | RXT-266HD25  |
| BENDING SPRINGS, HEAVY DUTY 32mm | RXT-266HD32  |