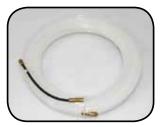

**DRAW WIRE- Nylon** 

DRAW WIRE- Hook + Hook

DRAW WIRE- Hook + Ball

## **DRAW WIRE**

| Description                    | Product Code |
|--------------------------------|--------------|
| DRAW WIRE: HOOK+HOOK           |              |
| Draw Wire Nylon - 10mtrs       | RDWN10       |
| Draw Wire Nylon - 15mtrs       | RDWN15       |
| Draw Wire Nylon - 20mtrs       | RDWN20       |
| Draw Wire Nylon - 25mtrs       | RDWN25       |
| Draw Wire Nylon - 30mtrs       | RDWN30       |
|                                |              |
| DRAW WIRE: HOOK+HOOK           |              |
| Draw Wire Steel -10mtrs        | RDWS10       |
| Draw Wire Steel -15mtrs        | RDWS15       |
| Draw Wire Steel - 20mtrs       | RDWS20       |
| Draw Wire Steel - 25mts        | RDWS25       |
| Draw Wire Steel - 30mtrs       | RDWS30       |
|                                |              |
| DRAW WIRE: HOOK+BALL           |              |
| HB 18 Draw Wire Steel - 10mtrs | RDWS         |
| HB 15 Draw Wire Steel - 15mtrs | RDWS         |
| HB 20 Draw Wire Steel - 20mtrs | RDWS         |
| HB 25 Draw Wire Steel - 25mtrs | RDWS         |
| HB 30 Draw Wire Steel - 30mtrs | RDWS         |