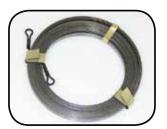

**DRAW WIRE- Nylon** 

DRAW WIRE- Hook + Hook

DRAW WIRE- Hook + Ball

## **DRAW WIRE**

| Description                    | Product Code |
|--------------------------------|--------------|
| DRAW WIRE: HOOK+HOOK           |              |
| Draw Wire Nylon - 10mtrs       | RDWN10       |
| Draw Wire Nylon - 15mtrs       | RDWN15       |
| Draw Wire Nylon - 20mtrs       | RDWN20       |
| Draw Wire Nylon - 25mtrs       | RDWN25       |
| Draw Wire Nylon - 30mtrs       | RDWN30       |
|                                |              |
| DRAW WIRE: HOOK+HOOK           |              |
| Draw Wire Steel -10mtrs        | RDWS10       |
| Draw Wire Steel -15mtrs        | RDWS15       |
| Draw Wire Steel - 20mtrs       | RDWS20       |
| Draw Wire Steel - 25mts        | RDWS25       |
| Draw Wire Steel - 30mtrs       | RDWS30       |
|                                |              |
| DRAW WIRE: HOOK+BALL           |              |
| HB 18 Draw Wire Steel - 10mtrs | RDWS         |
| HB 15 Draw Wire Steel - 15mtrs | RDWS         |
| HB 20 Draw Wire Steel - 20mtrs | RDWS         |
| HB 25 Draw Wire Steel - 25mtrs | RDWS         |
| HB 30 Draw Wire Steel - 30mtrs | RDWS         |